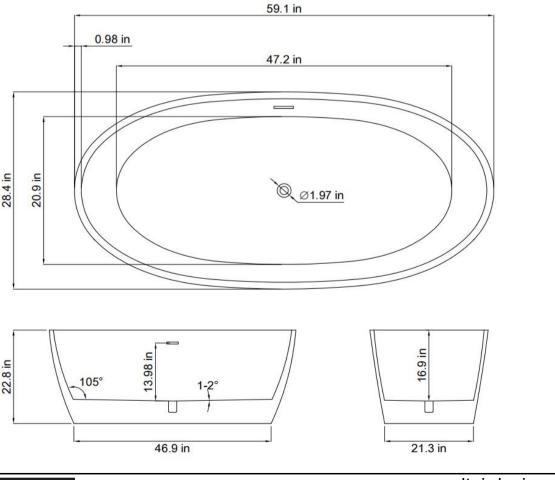

## **INSTALLATIONS SPECIFICATION**

| SKU                           | 51659-BAT-WH-FB       |
|-------------------------------|-----------------------|
| Overall Dimensions            | 59.1"Wx28.4"Dx22.8"H  |
| Inner Dimensions              | 47.2"Wx20.9"Dx16.9"H  |
| Bathtub Color Finish          | White                 |
| Water Capacity (to overflow)  | 64.2 gallons          |
| Water Depth (to top)          | 16.9 inch             |
| Water Depth (to overflow)     | 13.98 inch            |
| Seating Capacity              | 1 person              |
| Tub Weight                    | 75 lbs                |
| Overflow Height               | 3 inch                |
| Faucet Congurations           | No Faucet Drilling    |
| With pop-up drain             | Pop-up drain included |
| Drain & Overflow Color Finish | Matte black           |
| Bathtub Certifications        | CUPC                  |